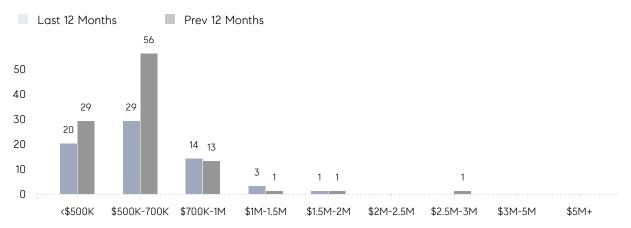

| 96%       | 104%      |          |
|                | AVERAGE SOLD PRICE | \$530,000 | \$644,600 | -18%     |
|                | # OF CONTRACTS     | 2         | 7         | -71%     |
|                | NEW LISTINGS       | 1         | 5         | -80%     |
| Condo/Co-op/TH | AVERAGE DOM        | -         | -         | -        |
|                | % OF ASKING PRICE  | -         | -         |          |
|                | AVERAGE SOLD PRICE | -         | -         | -        |
|                | # OF CONTRACTS     | 1         | 6         | -83%     |
|                | NEW LISTINGS       | 0         | 4         | 0%       |
|                |                    |           |           |          |

# Northvale

#### APRIL 2023

### Monthly Inventory

Last 12 Months Prev 12 Months





### Contracts By Price Range

### Listings By Price Range



COMPASS

 $\sim$   $\sim$   $\sim$   $\sim$   $\sim$ / / / / / / / //// | | | | | / ------

Compass makes no representations or warranties, express or implied, with respect to future market conditions or prices of residential product at the time the subject property or any competitive property is complete and ready for occupancy or with respect to any report, study, finding, recommendation or other information provided by Compass herein. Moreover, no warranty, express or implied, is made or should be assumed regarding the accuracy, adequacy, completeness, legality, reliability, merchantability or fitness for a particular purpose of any information, in part or whole, contained herein. All material is presented with the understan