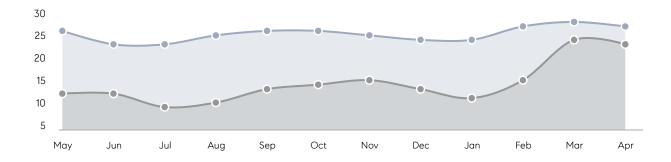

E  | 96%       | 104%      |          |
|                | AVERAGE SOLD PRICE | \$530,000 | \$644,600 | -18%     |
|                | # OF CONTRACTS     | 2         | 7         | -71%     |
|                | NEW LISTINGS       | 1         | 5         | -80%     |
| Condo/Co-op/TH | AVERAGE DOM        | -         | -         | -        |
|                | % OF ASKING PRICE  | -         | -         |          |
|                | AVERAGE SOLD PRICE | -         | -         | -        |
|                | # OF CONTRACTS     | 1         | 6         | -83%     |
|                | NEW LISTINGS       | 0         | 4         | 0%       |
|                |                    |           |           |          |

# Northvale

#### APRIL 2023

### Monthly Inventory

Last 12 Months Prev 12 Months





### Contracts By Price Range

### Listings By Price Range



COMPASS

 $\sim$   $\sim$   $\sim$   $\sim$   $\sim$ / / / / / / / //// | | | | | / ------

Compass makes no representations or warranties, express or implied, with respect to future market conditions or prices of residential product at the time the subject property or any competitive property is complete and ready for occupancy or with respect to any report, study, finding, recommendation or other information provided by Compass herein. Moreover, no warranty, express or implied, is made or should be assumed regarding the accuracy, adequacy, completeness, legality, reliability, merchantability or fitness for a particular purpose of any information, in part or whole, contained herein. All material is presented with the underst